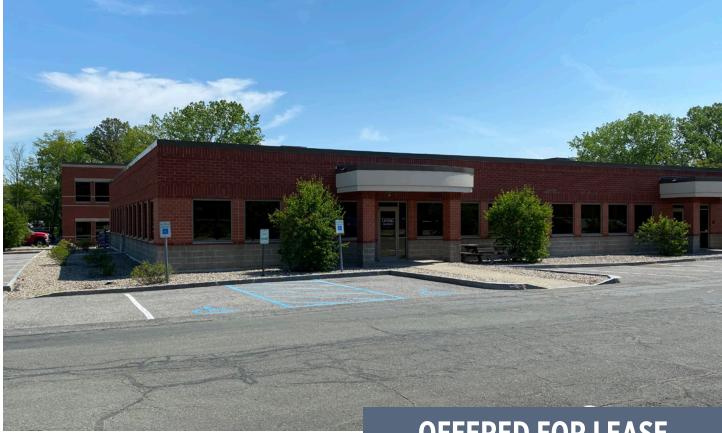

## **OFFERED FOR LEASE**

#### BBL OWNED AND MANAGED PROPERTY

302A Washington Avenue Extension is located in one of Albany's most prominent office sub markets. The property is easily accessed from the I-87/I-90 interchange and is within close proximity to NYS Route 155, which provides a north/south conduit to the major corridors of Central Avenue and Western Avenue. The building is adjacent to the Albany Pine Bush Preserve and offers immediate access to many amenities including hotels, restaurants, banks, shopping and bus lines.

#### **AMPLE PARKING & SERENE SETTING**

The available space being offered is **4.486 square feet**. The suite if offered "as is" or can be modified to meet tenant's needs. The existing fit-up features a spacious layout that can be easily modified including (5) classroom/training rooms, (4) offices, (1) clinical office, a cafeteria, storage/laundry, and (2) flex rooms currently used as a multi-purpose and relaxation room. The single-story building is occupied by one additional tenant and offers ample parking.