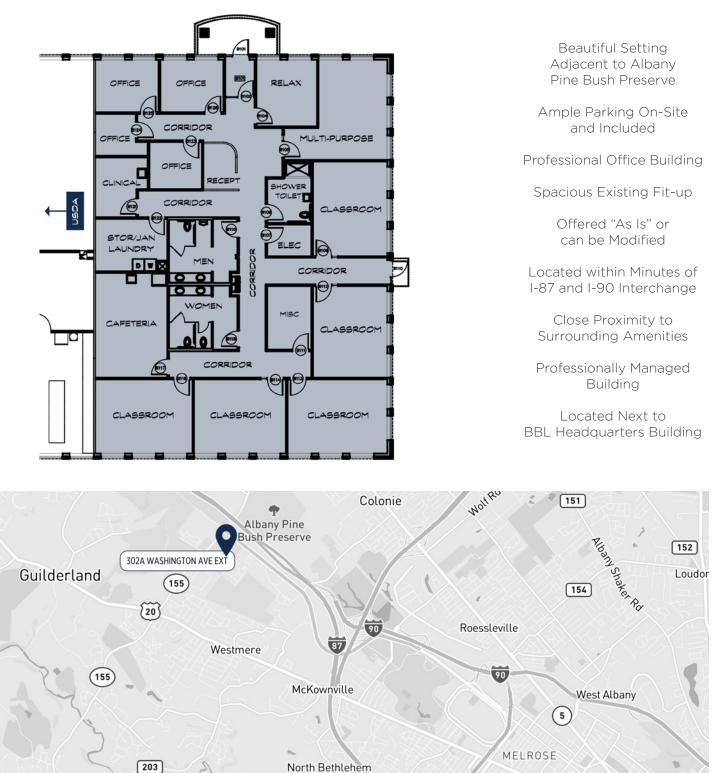

### **AVAILABLE SUITE | 4,486 RSF**

Existing Floor Plan

**MOMENTUM** BROKERAGE Licensed New York State Real Estate Broker

**BRANDON L. STABLER** Broker | Owner bstabler@momentumbrokerage.com Albany, New York 12203

#### **AMPLE PARKING & SERENE SETTING**

The available space being offered is **4.486 square feet**. The suite if offered "as is" or can be modified to meet tenant's needs. The existing fit-up features a spacious layout that can be easily modified including (5) classroom/training rooms, (4) offices, (1) clinical office, a cafeteria, storage/laundry, and (2) flex rooms currently used as a multi-purpose and relaxation room. The single-story building is occupied by one additional tenant and offers ample parking.

#### BBL OWNED AND MANAGED PROPERTY

302A Washington Avenue Extension is located in one of Albany's most prominent office sub markets. The property is easily accessed from the I-87/I-90 interchange and is within close proximity to NYS Route 155, which provides a north/south conduit to the major corridors of Central Avenue and Western Avenue. The building is adjacent to the Albany Pine Bush Preserve and offers immediate access to many amenities including hotels, restaurants, banks, shopping and bus lines.